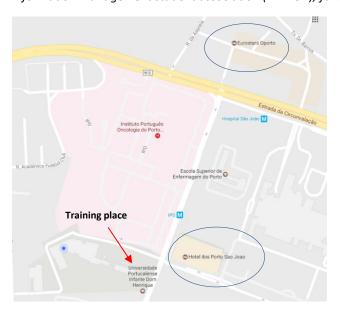

UPT Google Maps address https://goo.gl/maps/qGxXdnggEjw

Training place Address: Universidade Portucalense Infante D. Henrique Rua Dr. António Bernardino de Almeida, 541 4200-072 Porto