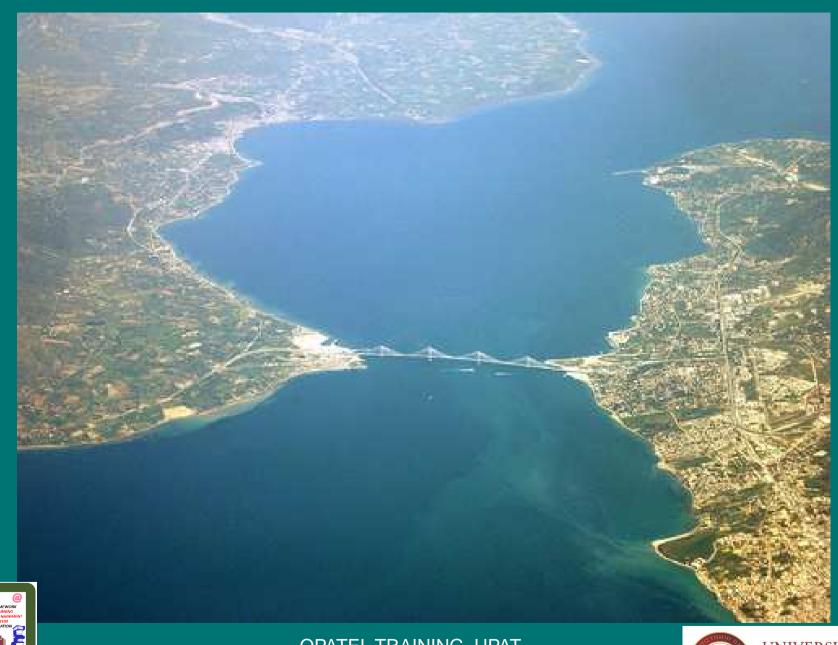

### UNIVERSITY OF PATRAS

UPAT was founded in 1964.

Under public Law-Ministry of Education.

located in the area of Rion, almost in front of Rio-Antirio bridge.

http://www.gefyra.gr/

**OPATEL** 

**OPATEL** 